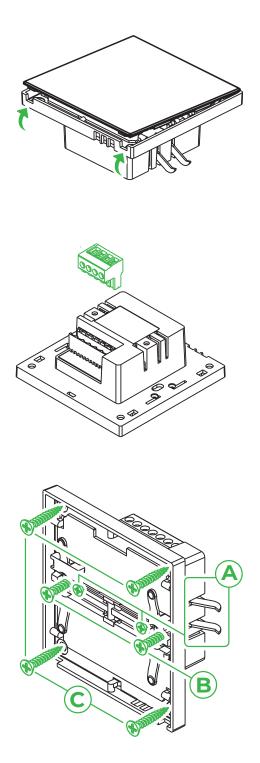

res

- Capacitive touch buttons
- Auto calibration
- Broadcast detection
- Clean / test mode
- LED indicators
- H-BUS compatible
- 3 Methods of standard wall mount installation
- DIY Button defining







# Touch Switch



#### Specifications

- Operating voltage: 18 ~ 24.5 V DC
- Maximum operating current: 100 mA
- Normal operating current: 50 mA
- Button type: Capacitive touch buttons
- Indicators: RGB LEDs
- Communication: H-BUS
- Installation: Wall mount and wall clamps
- Weight: 50 g
- Size: W 84 x L 120 x H 12.6(40.7) (mm)

#### **Dimensions (mm)**



**ZETA** Series

#### **Electrical diagram**



\*\*\*Caution: Data lines (D+ and D-) may differs in different models. Pay attention to the guide label behind the BUS Coupler.

#### Communication



•



### **Physical Installation**