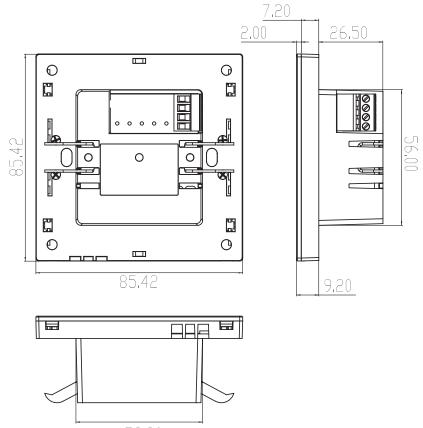

e touch buttons can sense every touches from your skin. The LED indicators with different colors can make a smooth and beautiful view on the wall. The compatibility with H-BUS let you to control different lights or scenarios.

#### Features

- Capacitive touch buttons
- Auto calibration
- Broadcast detection
- Clean / test mode
- LED indicators
- H-BUS compatible
- 3 Methods of standard wall mount installation
- DIY Button defining







# Touch Switch



#### Specifications

- Operating voltage: 18 ~ 24.5 V DC
- Maximum operating current: 100 mA
- Normal operating current: 50 mA
- Button type: Capacitive touch buttons
- Indicators: RGB LEDs
- Communication: H-BUS
- Installation: Wall mount and wall clamps
- Weight: 50 g
- Size: W 84 x L 120 x H 12.6(40.7) (mm)

#### **Dimensions (mm)**



**ZETA** Series

#### **Electrical diagram**



\*\*\*Caution: Data lines (D+ and D-) may differs in different models. Pay attention to the guide label behind the BUS Coupler.

#### Communication



•



### **Physical Installation**