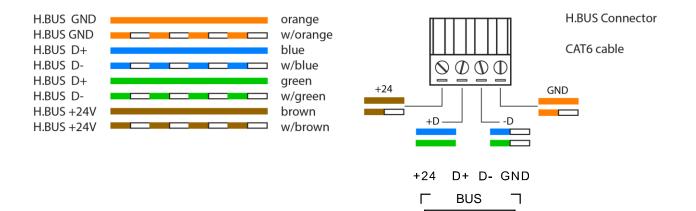

#### **Electrical diagram**

\*\*\*Caution: Data lines (D+ and D-) may differs in different models. Pay attention to the guide label behind the BUS Coupler.