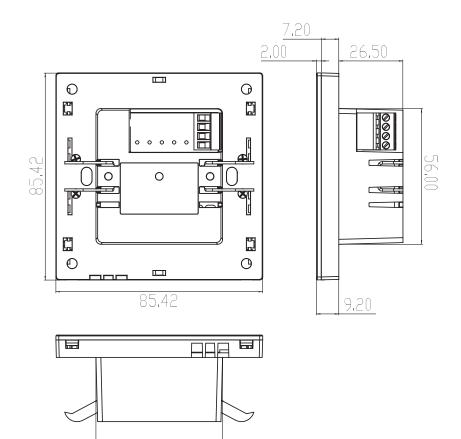

he wall. The compatibility with H-BUS let you to control different lights or scenarios. The Audio version of this panels are able to control H-Audio modules.

#### Features

- Capacitive touch buttons
- Auto calibration
- Broadcast detection
- Clean / test mode
- LED indicators
- H-BUS compatible
- 3 Methods of standard wall mount installation
- DIY Button defining
- Rotary gear selector
- LCD display





# Audio Panel



#### Specifications

- Operating voltage: 18 ~ 24.5 V DC
- Maximum operating current: 100 mA
- Normal operating current: 50 mA
- Button type: Capacitive touch buttons
- Indicators: 2 Color LEDs
- Communication: H-BUS
- Installation: Wall mount and wall clamps
- Weight: 50 g
- Size: W 84 x L 120 x H 12.6(40.7) (mm)
- Display : 0.96 inch TFT LCD

#### **Dimensions (mm)**



**ZETA** Series

#### **Electrical diagram**



\*\*\*Caution: Data lines (D+ and D-) may differs in different models. Pay attention to the guide label behind the BUS Coupler.

#### Communication



•





### **Physical Installation**