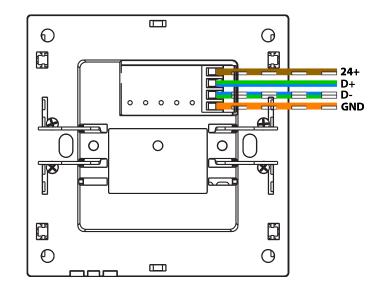

#### **Electrical diagram**

\*\*\*Caution: Data lines (D+ and D-) may differs in different models. Pay attention to the guide label behind the BUS Coupler.