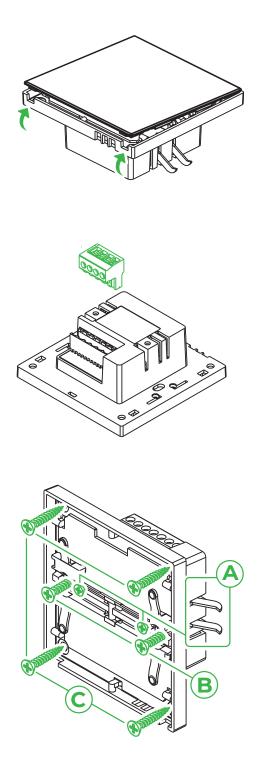

on
- Clean / test mode
- LED indicators
- H-BUS compatible
- 3 Methods of standard wall mount installation
- DIY Button defining
- Rotary gear selector
- LCD display





# Audio Panel



#### Specifications

- Operating voltage: 18 ~ 24.5 V DC
- Maximum operating current: 100 mA
- Normal operating current: 50 mA
- Button type: Capacitive touch buttons
- Indicators: 2 Color LEDs
- Communication: H-BUS
- Installation: Wall mount and wall clamps
- Weight: 50 g
- Size: W 84 x L 120 x H 12.6(40.7) (mm)
- Display : 0.96 inch TFT LCD

#### **Dimensions (mm)**



**ZETA** Series

#### **Electrical diagram**



\*\*\*Caution: Data lines (D+ and D-) may differs in different models. Pay attention to the guide label behind the BUS Coupler.

#### Communication



•





### **Physical Installation**