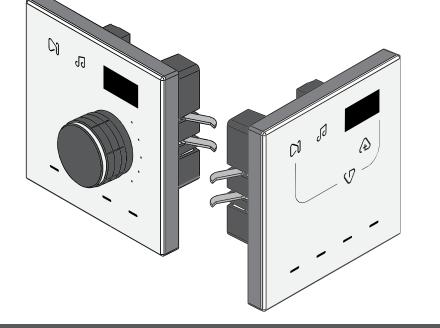

### Description

HBB Audio Panels are the friendly members of the system that can control the utilities with only one simple touch. The perfect capacitive touch buttons can sense every touches from your skin. The LED indicators with two colors can make a smooth and beautiful view on the wall. The compatibility with H-BUS let you to control different lights or scenarios. The Audio version of this panels are able to control H-Audio modules.

#### Features

- Capacitive touch buttons
- Auto calibration
- Broadcast detection
- Clean / test mode
- LED indicators
- H-BUS compatible
- 3 Methods of standard wall mount installation
- DIY Button defining
- Rotary gear selector
- LCD display

#### Specifications

- Operating voltage: 18 ~ 24.5 V DC
- Maximum operating current: 100 mA
- Normal operating current: 50 mA
- Button type: Capacitive touch buttons
- Indicators: 2 Color LEDs
- Communication: H-BUS
- Installation: Wall mount and wall clamps
- Weight: 50 g
- Size: W 84 x L 120 x H 12.6(40.7) (mm)
- Display : 0.96 inch TFT LCD