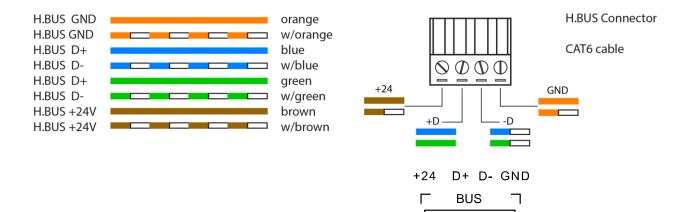

#### **Electrical diagram**

\*\*\*Caution: Data lines (D+ and D-) may differs in different models. Pay attention to the guide label behind the BUS Coupler.