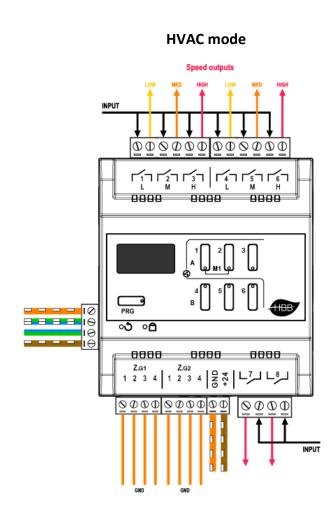

ch can handle the communication between user and BUS network on WiFi.

6CH 10A relays and 2CH 16A relays makes this device suitable for small lighting projects with different lines.



## Features

- 2 fan coil controller channels
- 3 motor channels
- 6 10A and 2 16A channels
- WiFi RSIP
- 8 dry digital inputs
- H-BUS compatible
- DIN rail installation
- Combo DIY installation







#### Specifications

- Operating voltage: 18 ~ 24.5 V DC
- Maximum operating current: 2 A
- Normal operating current: 300 mA
- Outputs: 2 Fan coil / 3 Motors / 6 10A / 2 16A
- Input: 8 digital inputs
- Communication: H-BUS / WiFi 2.4Ghz
- Installation: 35 mm DIN-Rail Mount Ready, wall mount ready (8P)
- Weight: 77 g
- Size: W 90 x L 81 x H 76.7 (mm)

### Dimensions (mm)









#### **Electrical diagram**





#### Communication



orange w/orange w/blue green w/green brown w/brown





HBB CO.