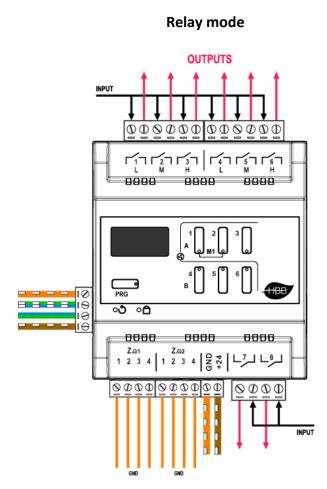

hich can handle the communication between user and BUS network on WiFi.

6CH 10A relays and 2CH 16A relays makes this device suitable for small lighting projects with different lines.



## Features

- 2 fan coil controller channels
- 3 motor channels
- 6 10A and 2 16A channels
- WiFi RSIP
- 8 dry digital inputs
- H-BUS compatible
- DIN rail installation
- Combo DIY installation







#### Specifications

- Operating voltage: 18 ~ 24.5 V DC
- Maximum operating current: 2 A
- Normal operating current: 300 mA
- Outputs: 2 Fan coil / 3 Motors / 6 10A / 2 16A
- Input: 8 digital inputs
- Communication: H-BUS / WiFi 2.4Ghz
- Installation: 35 mm DIN-Rail Mount Ready, wall mount ready (8P)
- Weight: 77 g
- Size: W 90 x L 81 x H 76.7 (mm)

### Dimensions (mm)









#### **Electrical diagram**





#### Communication



orange w/orange w/blue green w/green brown w/brown





HBB CO.