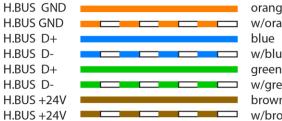

unication between user and BUS network on WiFi.

6CH 10A relays and 2CH 16A relays makes this device suitable for small lighting projects with different lines.



## Features

- 2 fan coil controller channels
- 3 motor channels
- 6 10A and 2 16A channels
- WiFi RSIP
- 8 dry digital inputs
- H-BUS compatible
- DIN rail installation
- Combo DIY installation







#### Specifications

- Operating voltage: 18 ~ 24.5 V DC
- Maximum operating current: 2 A
- Normal operating current: 300 mA
- Outputs: 2 Fan coil / 3 Motors / 6 10A / 2 16A
- Input: 8 digital inputs
- Communication: H-BUS / WiFi 2.4Ghz
- Installation: 35 mm DIN-Rail Mount Ready, wall mount ready (8P)
- Weight: 77 g
- Size: W 90 x L 81 x H 76.7 (mm)

### Dimensions (mm)









#### **Electrical diagram**





#### Communication



orange w/orange w/blue green w/green brown w/brown





HBB CO.