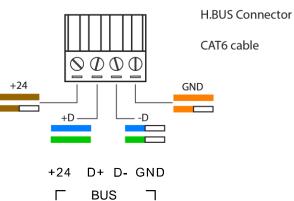

0A relays and 2CH 16A relays makes this device suitable for small lighting projects with different lines.



## Features

- 2 fan coil controller channels
- 3 motor channels
- 6 10A and 2 16A channels
- WiFi RSIP
- 8 dry digital inputs
- H-BUS compatible
- DIN rail installation
- Combo DIY installation







#### Specifications

- Operating voltage: 18 ~ 24.5 V DC
- Maximum operating current: 2 A
- Normal operating current: 300 mA
- Outputs: 2 Fan coil / 3 Motors / 6 10A / 2 16A
- Input: 8 digital inputs
- Communication: H-BUS / WiFi 2.4Ghz
- Installation: 35 mm DIN-Rail Mount Ready, wall mount ready (8P)
- Weight: 77 g
- Size: W 90 x L 81 x H 76.7 (mm)

### Dimensions (mm)









#### **Electrical diagram**





#### Communication



orange w/orange w/blue green w/green brown w/brown





HBB CO.