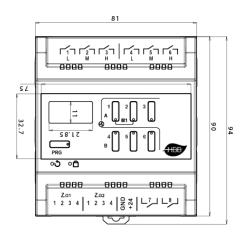

### Dimensions (mm)

#### Specifications

- Operating voltage: 18 ~ 24.5 V DC
- Maximum operating current: 2 A
- Normal operating current: 300 mA
- Outputs: 2 Fan coil / 3 Motors / 6 10A / 2 16A
- Input: 8 digital inputs
- Communication: H-BUS / WiFi 2.4Ghz
- Installation: 35 mm DIN-Rail Mount Ready, wall mount ready (8P)
- Weight: 77 g
- Size: W 90 x L 81 x H 76.7 (mm)