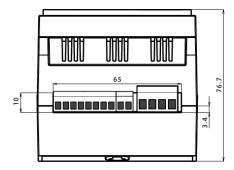

### Dimensions (mm)

#### Specifications

- Operating voltage: 18 ~ 24.5 V DC
- Maximum operating current: 2 A
- Normal operating current: 300 mA
- Outputs: 2 Fan coil / 3 Motors / 6 10A / 2 16A
- Input: 8 digital inputs
- Communication: H-BUS / WiFi 2.4Ghz
- Installation: 35 mm DIN-Rail Mount Ready, wall mount ready (8P)
- Weight: 77 g
- Size: W 90 x L 81 x H 76.7 (mm)