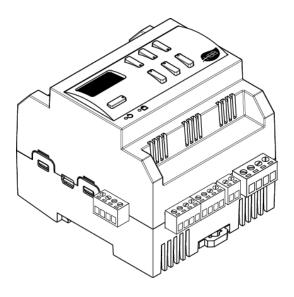

# RZ88 Air

## Description

HBB complex relay controller is able to connect each relay output to a dry digital input. This device has an inner RSIP module which can handle the communication between user and BUS network on WiFi.

6CH 10A relays and 2CH 16A relays makes this device suitable for small lighting projects with different lines.

## Features

- 2 fan coil controller channels
- 3 motor channels
- 6 10A and 2 16A channels
- WiFi RSIP
- 8 dry digital inputs
- H-BUS compatible
- DIN rail installation
- Combo DIY installation