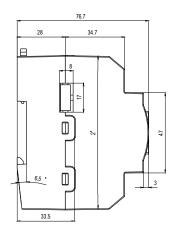

### Dimensions (mm)

#### Specifications

- Operating voltage: 18 ~ 24.5 V DC
- Maximum operating current: 2 A
- Normal operating current: 300 mA
- Outputs: 2 Fan coil / 3 Motors / 6 10A / 2 16A
- Input: 8 digital inputs
- Communication: H-BUS / WiFi 2.4Ghz
- Installation: 35 mm DIN-Rail Mount Ready, wall mount ready (8P)
- Weight: 77 g
- Size: W 90 x L 81 x H 76.7 (mm)