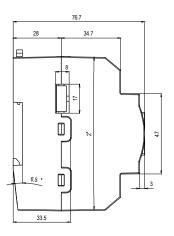

Installation: 35 mm DIN-Rail Mount Ready, wall mount ready (8P)

Weight: 77 g

Size: W 90 x L 81 x H 76.7 (mm)

#### **Dimensions (mm)**

нвв со.