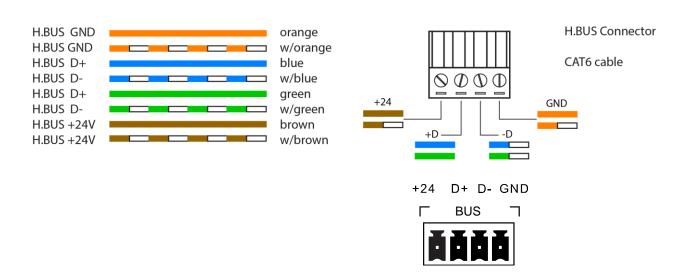

in low, medium and high speeds. Each channel can control 1 fan by buttons, BUS commands and independent NTC.

NTC or thermistor can measure the temperature and control fans based on set points.



#### **Features**

- 2 fan coil controller channels
- 3 speed keys per channel
- NTC input
- H-BUS compatible
- DIN rail installation





HBB CO.

# **Double HVAC**

### **Specifications**

Operating voltage: 18 ~ 24.5 V DC Maximum operating current: 2 A Normal operating current: 300 mA

Outputs: 2 HVAC channels / 3 motor speeds

Input: NTC analog input Communication: H-BUS

Installation: 35 mm DIN-Rail Mount Ready, wall mount ready (8P)

Weight: 77 g

Size: W 90 x L 81 x H 76.7 (mm)

#### **Dimensions (mm)**







нвв со.

# **Double HVAC**

#### **Electrical diagram**



#### Communication



HBB CO.