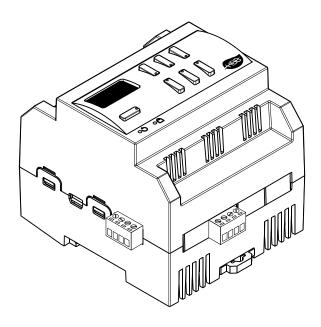

### **Description**

HBB HVAC (Heating, Ventilation and Air Conditioning) is a fan coil controller module that can control fans in low, medium and high speeds. Each channel can control 1 fan by buttons, BUS commands and independent NTC.

#### **Features**

- 2 fan coil controller channels
- 3 speed keys per channel
- NTC input
- H-BUS compatible
- DIN rail installation

HBB CO.