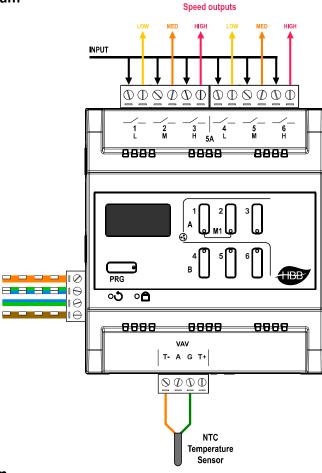

that can control fans in low, medium and high speeds. Each channel can control 1 fan by buttons, BUS commands and independent NTC.

NTC or thermistor can measure the temperature and control fans based on set points.



#### **Features**

- 2 fan coil controller channels
- 3 speed keys per channel
- NTC input
- H-BUS compatible
- DIN rail installation





HBB CO.

# **Double HVAC**

### **Specifications**

Operating voltage: 18 ~ 24.5 V DC Maximum operating current: 2 A Normal operating current: 300 mA

Outputs: 2 HVAC channels / 3 motor speeds

Input: NTC analog input Communication: H-BUS

Installation: 35 mm DIN-Rail Mount Ready, wall mount ready (8P)

Weight: 77 g

Size: W 90 x L 81 x H 76.7 (mm)

#### **Dimensions (mm)**







нвв со.

# **Double HVAC**

#### **Electrical diagram**



#### Communication



HBB CO.