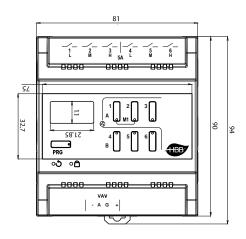

Installation: 35 mm DIN-Rail Mount Ready, wall mount ready (8P)

Weight: 77 g

Size: W 90 x L 81 x H 76.7 (mm)

#### **Dimensions (mm)**

нвв со.