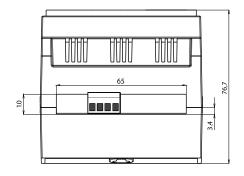

Installation: 35 mm DIN-Rail Mount Ready, wall mount ready (8P)

Weight: 77 g

Size: W 90 x L 81 x H 76.7 (mm)

#### **Dimensions (mm)**

нвв со.