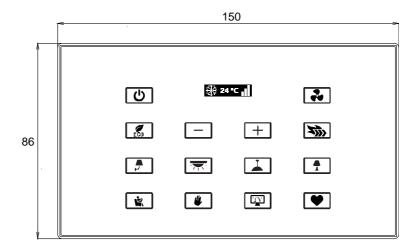

• Installation: Wall mount and wall clamps

Weight: 50 g

Size: W 86 x L 150 x H 46.7 (mm)

•

#### **Dimensions (mm)**

HBB CO.