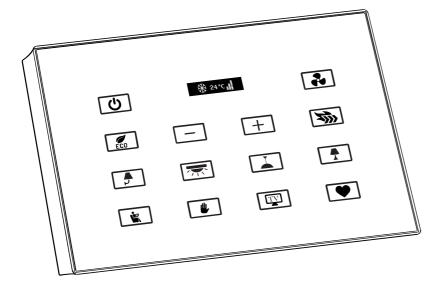

### **Description**

HBB Bedside Panels are the friendly members of the system that can control the utilities with only one simple touch. The perfect capacitive touch buttons can sense every touches from your skin. The LED indicators with different colors can make a smooth and beautiful view on the wall. The compatibility with H-BUS let you to control different lights or scenarios. The Thermostat version of this panels are able to control HVAC modules to control temperature of the zone.

#### **Features**

- Capacitive touch buttons
- RGB LED indicators
- H-BUS compatible
- Standard wall mount installation
- HVAC control panel
- OLED display
- Inner temperature sensor
- DIY Button defining