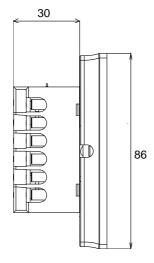

• Installation: Wall mount and wall clamps

Weight: 50 g

Size: W 86 x L 150 x H 46.7 (mm)

•

#### **Dimensions (mm)**

HBB CO.