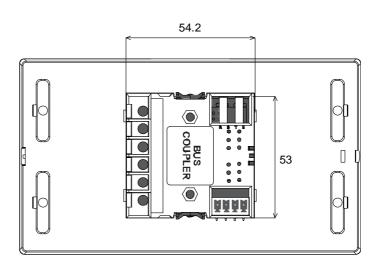

### **Electrical diagram**

\*\*\*Caution: Data lines (D+ and D-) may differs in different models. Pay attention to the guide label behind the BUS Coupler.

#### Communication

HBB CO.