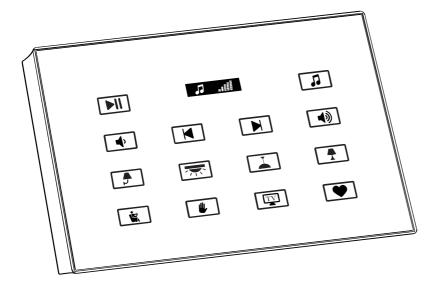

### **Description**

HBB Bedside Panels are the friendly members of the system that can control the utilities with only one simple touch. The perfect capacitive touch buttons can sense every touches from your skin. The LED indicators with different colors can make a smooth and beautiful view on the wall. The compatibility with H-BUS let you to control different lights or scenarios. The Thermostat version of this panels are able to control H-Audio modules to control sound and music favors.

#### **Features**

- Capacitive touch buttons
- RGB LED indicators
- H-BUS compatible
- Standard wall mount installation
- Music control panel
- OLED display
- DIY Button defining

HBB CO.