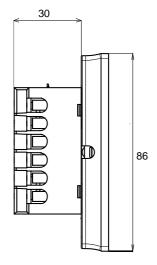

Installation: Wall mount and wall clamps

Weight: 50 g

Size: W 86 x L 150 x H 46.7 (mm)

•

#### **Dimensions (mm)**

HBB CO.