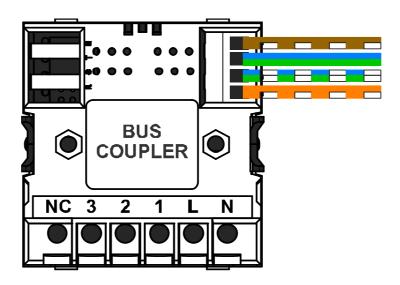

### **Electrical diagram**

\*\*\*Caution: Data lines (D+ and D-) may differs in different models. Pay attention to the guide label behind the BUS Coupler.