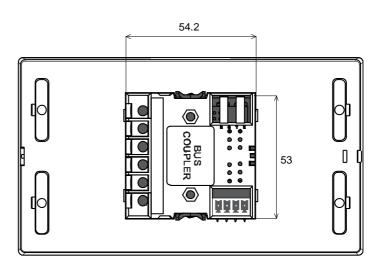

### **Electrical diagram**

\*\*\*Caution: Data lines (D+ and D-) may differs in different models. Pay attention to the guide label behind the BUS Coupler.

#### Communication

HBB CO.