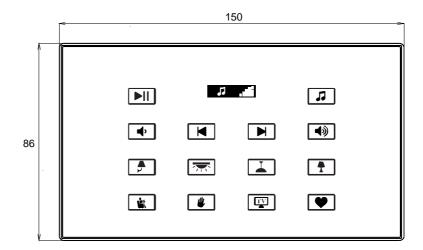

Installation: Wall mount and wall clamps

Weight: 50 g

Size: W 86 x L 150 x H 46.7 (mm)

•

#### **Dimensions (mm)**

HBB CO.