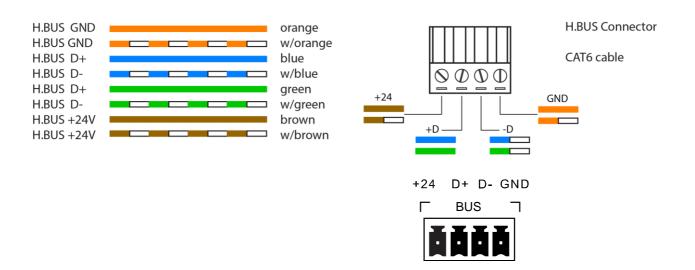

### **Electrical diagram**

\*\*\*Caution: Data lines (D+ and D-) may differs in different models. Pay attention to the guide label behind the BUS Coupler.