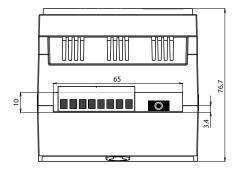

#### **Dimensions (mm)**

#### Specifications

- Operating voltage: 12 ~ 24.5V DC
- Maximum operating current: 4.5 A
- Normal operating current: 2 A
- Output: Amplified stereo (50 Watts)
- Inputs: AUX 3.5 mm jack
- Communication: Analog
- Operating Environment: 0º to 45°C ambient temperature 10% to 93% RH
- Installation: 35 mm DIN-Rail Mount Ready, wall mount ready (8P)
- Weight: 80 g
- Size: W 90 x L 81 x H 76.7 (mm)