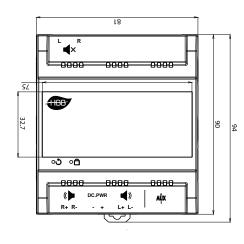

#### **Dimensions (mm)**

#### Specifications

- Operating voltage: 12 ~ 24.5V DC
- Maximum operating current: 4.5 A
- Normal operating current: 2 A
- Output: Amplified stereo (50 Watts)
- Inputs: AUX 3.5 mm jack
- Communication: Analog
- Operating Environment: 0º to 45°C ambient temperature 10% to 93% RH
- Installation: 35 mm DIN-Rail Mount Ready, wall mount ready (8P)
- Weight: 80 g
- Size: W 90 x L 81 x H 76.7 (mm)