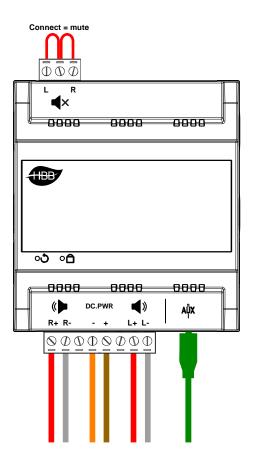

sounds.

Also the Bluetooth on this device can play audio files independently. Connect your device to the amplifier and enjoy high quality sounds.



#### Features

- Isolated power supply
- 2 x 50 Watts stereo outputs
- Bluetooth Low Energy (BLE) V4.2
- AUX input
- DIN rail installation





## Amplifier Bluetooth

#### Specifications

- Operating voltage: 12 ~ 24.5V DC
- Maximum operating current: 4.5 A
- Normal operating current: 2 A
- Output: Amplified stereo (50 Watts)
- Inputs: AUX 3.5 mm jack
- Communication: Analog
- Operating Environment: 0º to 45°C ambient temperature 10% to 93% RH
- Installation: 35 mm DIN-Rail Mount Ready, wall mount ready (8P)
- Weight: 80 g
- Size: W 90 x L 81 x H 76.7 (mm)

#### **Dimensions (mm)**







# Amplifier Bluetooth

#### **Electrical diagram**