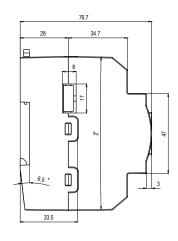

#### **Dimensions (mm)**

#### Specifications

- Operating voltage: 12 ~ 24.5V DC
- Maximum operating current: 4.5 A
- Normal operating current: 2 A
- Output: Amplified stereo (50 Watts)
- Inputs: AUX 3.5 mm jack
- Communication: Analog
- Operating Environment: 0º to 45°C ambient temperature 10% to 93% RH
- Installation: 35 mm DIN-Rail Mount Ready, wall mount ready (8P)
- Weight: 80 g
- Size: W 90 x L 81 x H 76.7 (mm)