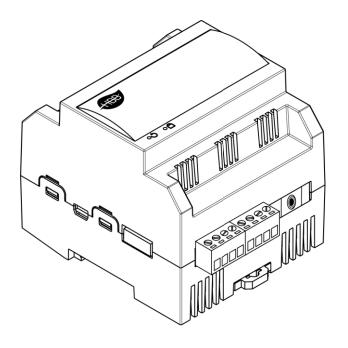

#### Description

HBB Amplifier is an extension for H-Audio module that can amplify sounds which comes from the 3W output and Bluetooth input. This module is useful when there is only one Audio player and you want to connect it to different places. By placing this module near speakers you can amplify the output of H-Audio to high quality sounds.

#### Features

- Isolated power supply
- 2 x 50 Watts stereo outputs
- Bluetooth Low Energy (BLE) V4.2
- AUX input
- DIN rail installation

#### Specifications

- Operating voltage: 12 ~ 24.5V DC
- Maximum operating current: 4.5 A
- Normal operating current: 2 A
- Output: Amplified stereo (50 Watts)
- Inputs: AUX 3.5 mm jack
- Communication: Analog
- Operating Environment: 0º to 45°C ambient temperature 10% to 93% RH
- Installation: 35 mm DIN-Rail Mount Ready, wall mount ready (8P)
- Weight: 80 g
- Size: W 90 x L 81 x H 76.7 (mm)