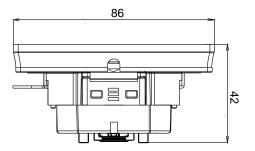

### **Specifications**

Operating voltage: 18 ~ 24.5 V DC
Maximum operating current: 50 mA
Normal operating current: 20 mA

Sensor: IR motion sensorCommunication: H-BUS

• Weight: 50 g

• Size: W 86 x L 86 x H 42 (mm)

### **Dimensions (mm)**

HBB CO.