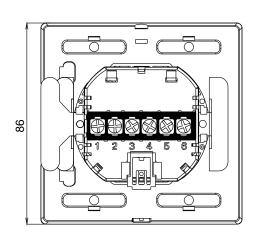

ption**

HBB Air Motion is a unique particle of the system that can control an action or a scenario with just a movement of hand. Air Motion can sense your hand movements in 4 main directions. Up, down, right and left. You can define 2 commands for each direction.

Air Motion is so useful for places that you want to control without a physical touch, like medical or healthcare clinics.



#### **Features**

- IR Motion Sensor
- Ability to sense 4 direction movements
- H-BUS compatible
- Standard wall mount installation





HBB CO.

# **Air Motion**

### **Specifications**

Operating voltage: 18 ~ 24.5 V DC
Maximum operating current: 50 mA
Normal operating current: 20 mA

Sensor: IR motion sensorCommunication: H-BUS

• Weight: 50 g

• Size: W 86 x L 86 x H 42 (mm)

### **Dimensions (mm)**







HBB CO.

# Air Motion

#### **Electrical diagram**



#### Communication



HBB CO.