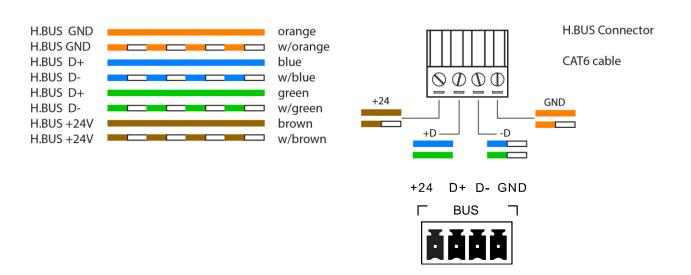

ction or a scenario with just a movement of hand. Air Motion can sense your hand movements in 4 main directions. Up, down, right and left. You can define 2 commands for each direction.

Air Motion is so useful for places that you want to control without a physical touch, like medical or healthcare clinics.



#### **Features**

- IR Motion Sensor
- Ability to sense 4 direction movements
- H-BUS compatible
- Standard wall mount installation





HBB CO.

# **Air Motion**

### **Specifications**

Operating voltage: 18 ~ 24.5 V DC
Maximum operating current: 50 mA
Normal operating current: 20 mA

Sensor: IR motion sensorCommunication: H-BUS

• Weight: 50 g

• Size: W 86 x L 86 x H 42 (mm)

### **Dimensions (mm)**







HBB CO.

# Air Motion

#### **Electrical diagram**



#### Communication



HBB CO.