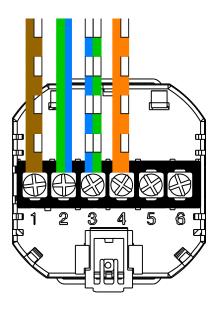

that can control an action or a scenario with just a movement of hand. Air Motion can sense your hand movements in 4 main directions. Up, down, right and left. You can define 2 commands for each direction.

Air Motion is so useful for places that you want to control without a physical touch, like medical or healthcare clinics.



#### **Features**

- IR Motion Sensor
- Ability to sense 4 direction movements
- H-BUS compatible
- Standard wall mount installation





HBB CO.

# **Air Motion**

### **Specifications**

Operating voltage: 18 ~ 24.5 V DC
Maximum operating current: 50 mA
Normal operating current: 20 mA

Sensor: IR motion sensorCommunication: H-BUS

• Weight: 50 g

• Size: W 86 x L 86 x H 42 (mm)

### **Dimensions (mm)**







HBB CO.

# Air Motion

#### **Electrical diagram**



#### Communication



HBB CO.