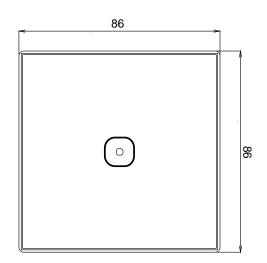

### **Specifications**

Operating voltage: 18 ~ 24.5 V DC
Maximum operating current: 50 mA
Normal operating current: 20 mA

Sensor: IR motion sensorCommunication: H-BUS

• Weight: 50 g

• Size: W 86 x L 86 x H 42 (mm)

### **Dimensions (mm)**

HBB CO.