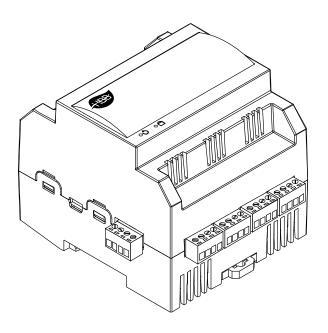

## **Cable Manager 8**

### Description

HBB Cable Manager 8 is a special tool for managing wires and cables that cause disorganization in panels for BUS networks. Cable manager can hub up to 8 BUS connections to the main line. This module can reduce noises and Interferences by routing the connections on PCB.

#### Features

- 8 BUS connectors
- H-BUS compatible
- DIN rail installation
- Differential PCB routing