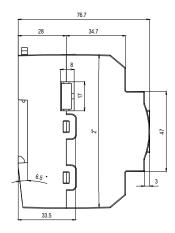

## **Dimensions (mm)**

### **Specifications**

- Maximum current: 5 A per channel
- Connector: 8 BUS connectors
- Installation: 35 mm DIN-Rail Mount Ready, wall mount ready (8P)
- Weight: 100 g
- Size: W 90 x L 81 x H 76.7 (mm)