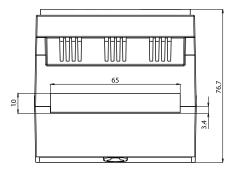

## **Dimensions (mm)**

### **Specifications**

- Maximum current: 5 A per channel
- Connector: 8 BUS connectors
- Installation: 35 mm DIN-Rail Mount Ready, wall mount ready (8P)
- Weight: 100 g
- Size: W 90 x L 81 x H 76.7 (mm)