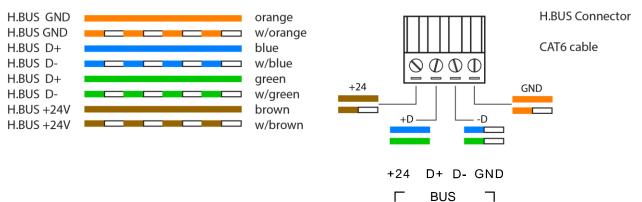

## **Cable Manager 8**

### Description

HBB Cable Manager 8 is a special tool for managing wires and cables that cause disorganization in panels for BUS networks. Cable manager can hub up to 8 BUS connections to the main line. This module can reduce noises and Interferences by routing the connections on PCB.



#### Features

- 8 BUS connectors
- H-BUS compatible
- DIN rail installation
- Differential PCB routing





# Cable Manager 8

### **Specifications**

- Maximum current: 5 A per channel
- Connector: 8 BUS connectors
- Installation: 35 mm DIN-Rail Mount Ready, wall mount ready (8P)
- Weight: 100 g
- Size: W 90 x L 81 x H 76.7 (mm)

## **Dimensions (mm)**







## **Cable Manager 8**

#### **Electrical diagram**



#### Communication





HBB CO.