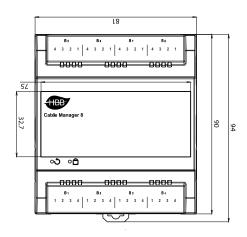

## **Dimensions (mm)**

### **Specifications**

- Maximum current: 5 A per channel
- Connector: 8 BUS connectors
- Installation: 35 mm DIN-Rail Mount Ready, wall mount ready (8P)
- Weight: 100 g
- Size: W 90 x L 81 x H 76.7 (mm)