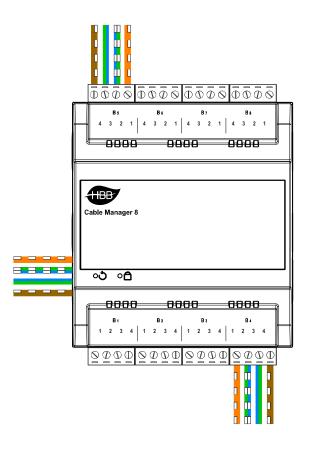

## **Cable Manager 8**

### Description

HBB Cable Manager 8 is a special tool for managing wires and cables that cause disorganization in panels for BUS networks. Cable manager can hub up to 8 BUS connections to the main line. This module can reduce noises and Interferences by routing the connections on PCB.

#### Features

- 8 BUS connectors
- H-BUS compatible
- DIN rail installation
- Differential PCB routing

### **Specifications**

- Maximum current: 5 A per channel
- Connector: 8 BUS connectors
- Installation: 35 mm DIN-Rail Mount Ready, wall mount ready (8P)
- Weight: 100 g
- Size: W 90 x L 81 x H 76.7 (mm)

#### **Electrical diagram**